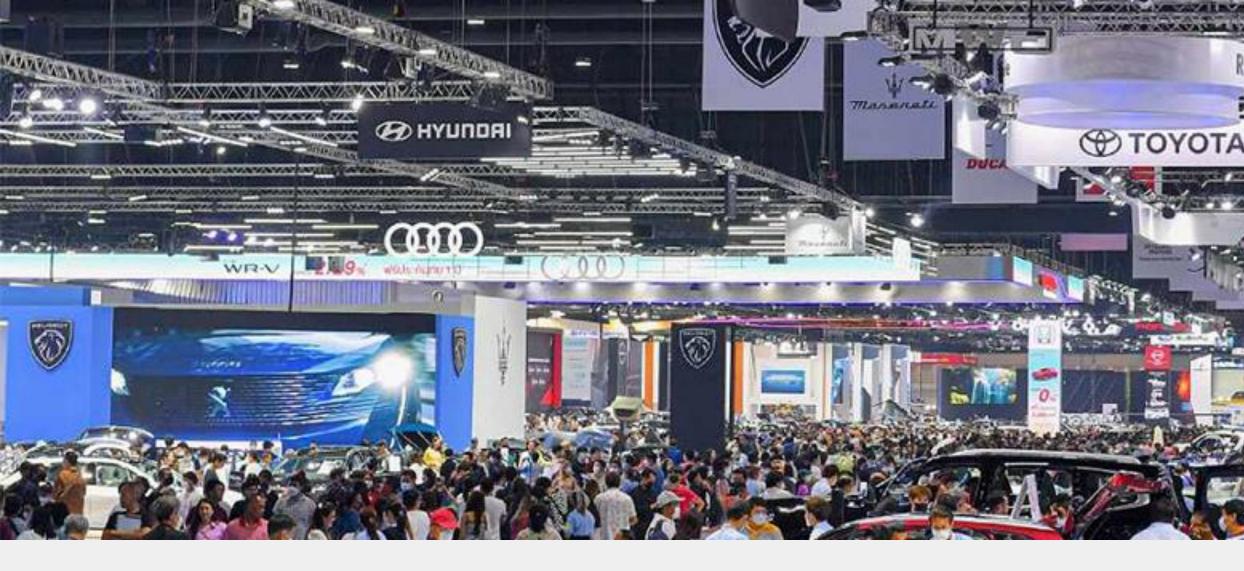

#### "Bangkok Motor Show" Boosts Car Market, Total Orders Surpass 58,611 Units

The 43th Bangkok International Motor Show," held from March 27 to April 7, recorded a total of 58,611 vehicle orders, marking a 27.5 percent increase from the previous year. This growth is partly attributed to the new car and motorcycle models introduced during the event, as well as sales promotion campaigns by car manufacturers. The number of visitors reached as high as 1.6 million. "Due to the participation of many new businesses this year, particularly those from China and Vietnam who brought in new electric vehicle models for consumers to view and purchase, ranging in price from hundreds of thousands to over a million baht, 1,610,972 people attended the event, resulting in more than 58,611 vehicle orders. Of these, 5,173 were motorcycles and 53,438 were cars, with over 32.78 percent of the total being electric vehicle orders made during the event."

"Chinese electric vehicles attracted significant public interest, as did electric vehicles from European brands such as Mercedes-Benz, BMW, and Volvo, with a combined total of 17,517 orders, accounting for over 32.78 percent. Meanwhile, internal combustion engine vehicles still made up 35,921 orders."