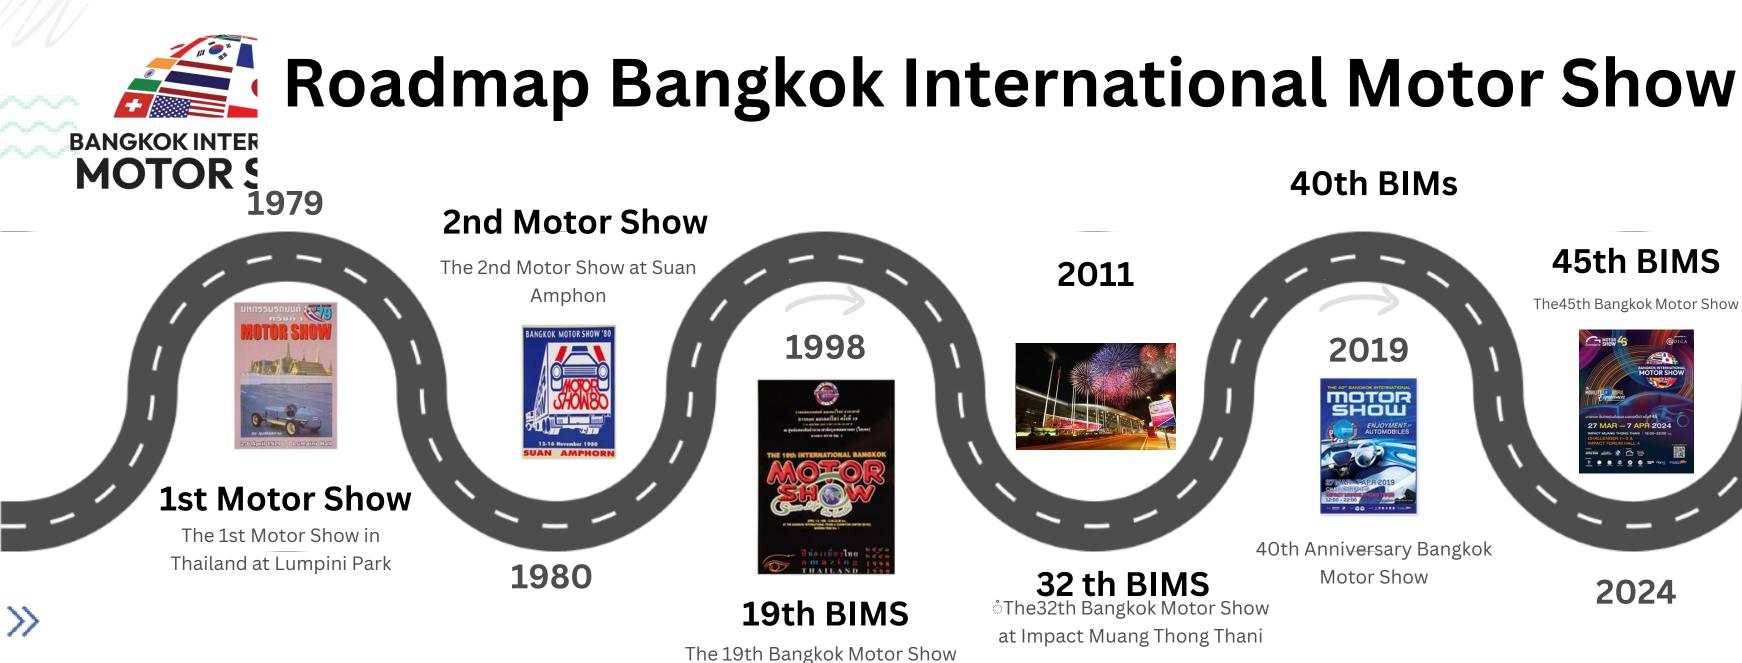

## COMPANY OVERVIEW EXHIBITION

exhibition certified by OICA certified since 2004 exhibition Impact Muang Thong Thani

- Thailand's largest automotive innovation
- Bangkok International Motor Show has been
- More than 1.6 million Thai and foreign visitors/year throughout 45 years of
- Annually held for 2 weeks in March-April at