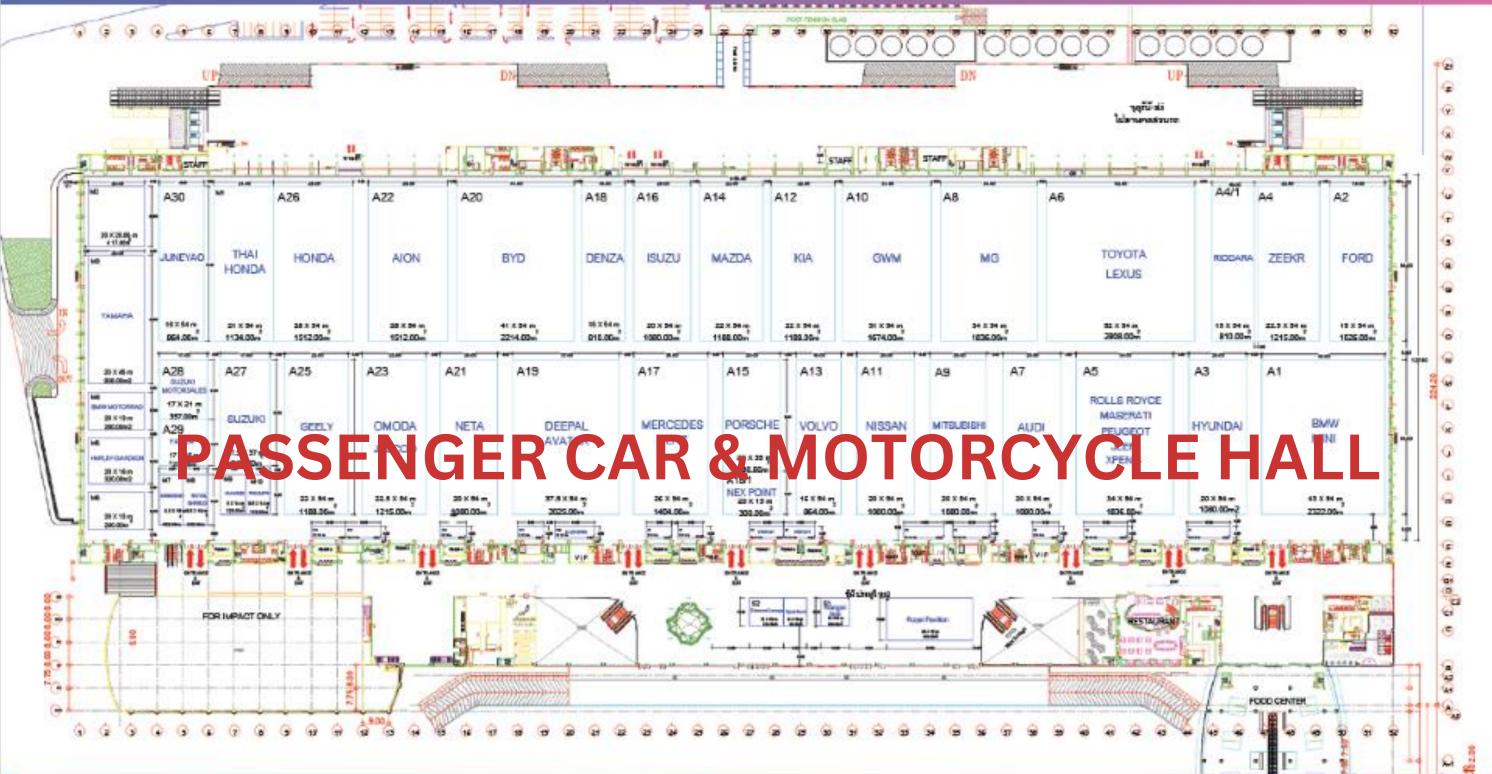

## **EXHIBITION HALL 4 TRADE EXHIBITION ZONE & ACCESORIES ZONE STANDARD BOOTH : 9 SQM (3M. X 3M.)**

#### STANDARD BOOTH : 9 SQM (3M. X 3M.)