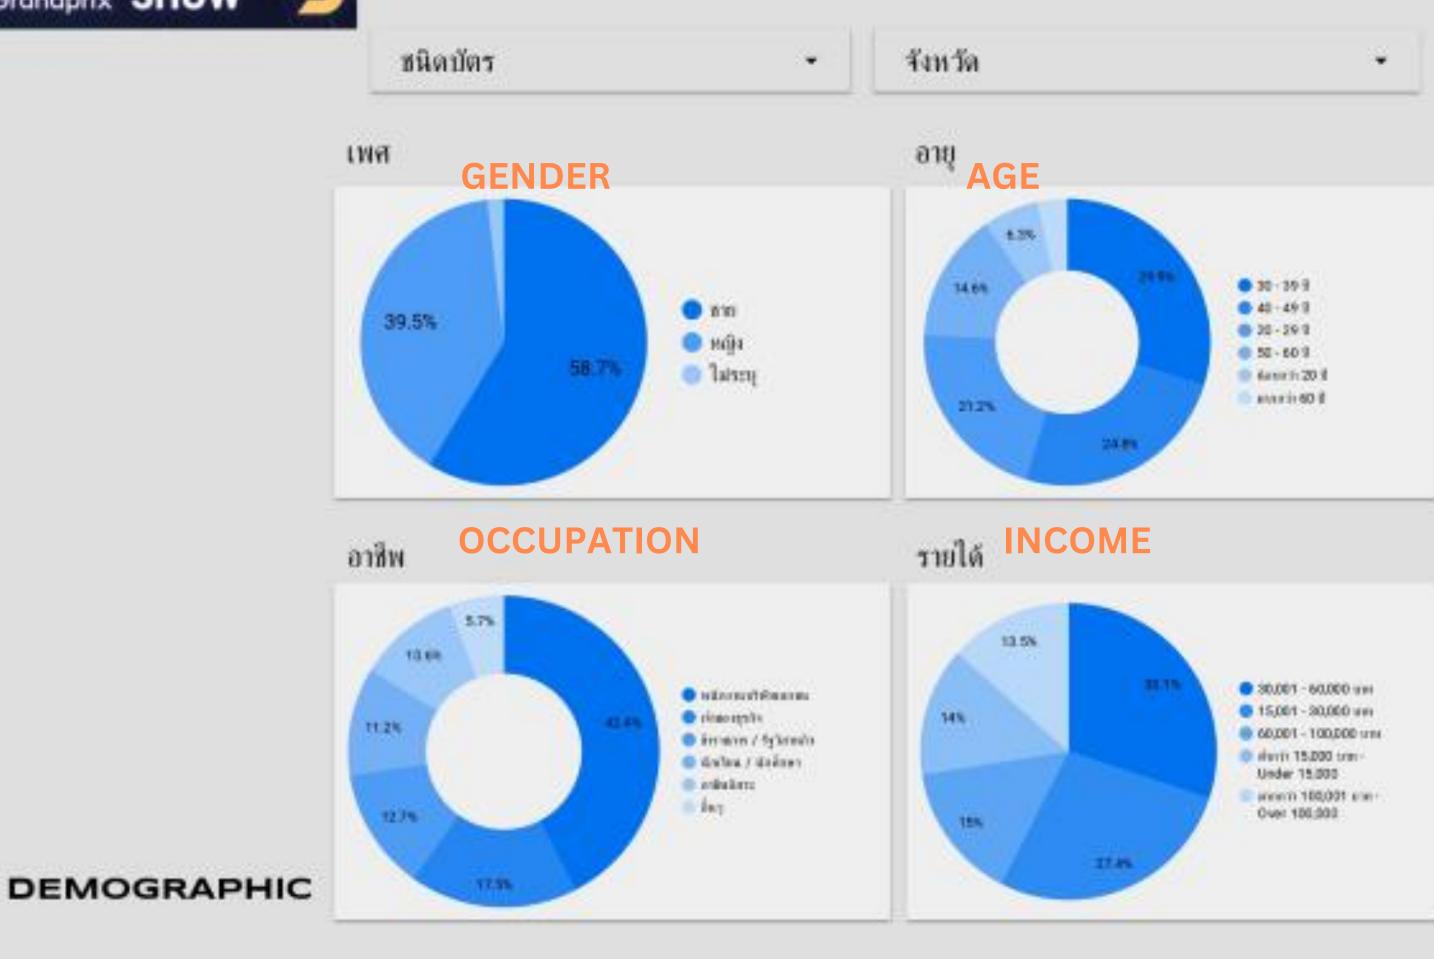

์ จากผู้จัด | 4.20 84.00%<br>การให้บริการด้านการก่อสร้าง กระเ<br>ไฟฟ้า สาธารณูปโภคจากผู้จัดงาน<br>ตลอดระยะเวลาการจัดงาน |

#### ระดับความพึงพอใจในคุณภาพ การให้บริการด้านสถานที่จัดงาน ของศูนย์แสดงสินค้า อิมแพ็ค เมืองทองชานี

80.69%

#### IMPACT FEEDBACKS

3.94 78.86%

ความสะอาดภายในห้องน้ำ

4.20 84.00%

ความสะอาด ณ จุดบริการ อาหาร และเครื่องดื่ม

4.03 80.57%

ความเหมาะสมของคุณภาพ และปริมาณอาหารและ เครื่องดื่ม

#### **Experience Satisfaction to Exhibition**



#### าง กระแส จัดงาน

| 6 | 4.11 82.29%                                       |  |
|---|---------------------------------------------------|--|
| 4 | การให้บริการของพนักงาน<br>ขายอาหาร และเครื่องดื่ม |  |

#### 3.89 77.71%

การให้บริการของเจ้าหน้าที่ ณ จุดจอดรถ

Processed & Presented by: BARN364 Team



### VISITOR INTERACTIVE REPORT



Is it1st time to visit the Bangkok Motor Show? ท่านมางานเป็นครั้งแรก?





Which media channels to get the informaition of Bangkok Motor Show?



Binlimman-Advertising Boards / Billboards 28,974

## What car brand you are interested in ? มีต่อรถที่สนใจ



Time Duration to spend in the exhibition



#### INTEREST & BEHAVIORS

The period when you are planning to purchase a car.

วัตถุประสงค์หลักในการเข้าสมงานๆ - What is the main purpose of your visit?

internal - Buy a car 71,851

iloto fotmunul - Buy a motorcycle 13,899

uthunuluurwa / labilaña - Compare products price / Promotion 27,853

# OBJECTIVE OF

COMPLIMENTARY TICKET ONLY

ความพึงพอใจ - Visitor Satisfaction

|                          | 4.50   | 4.42                                   |
|--------------------------|--------|--------