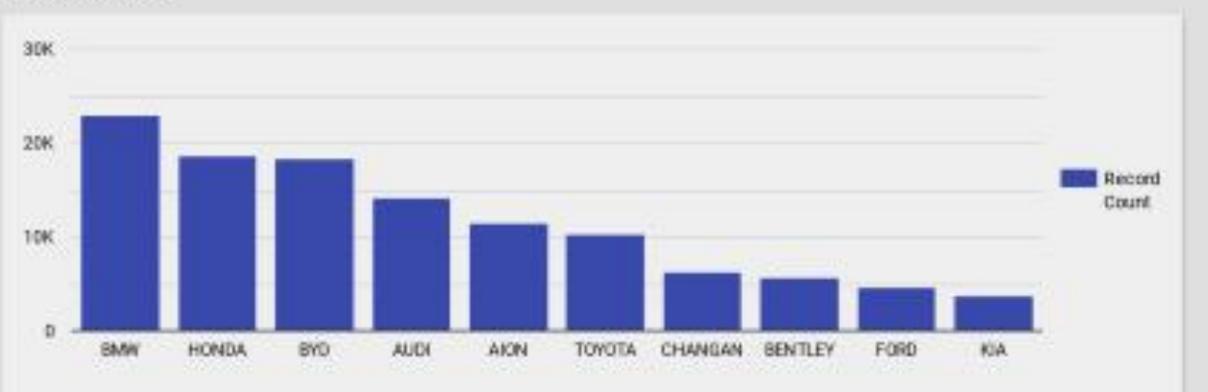

## What car brand you are interested in ? มีต่อรถที่สนใจ

Time Duration to spend in the exhibition