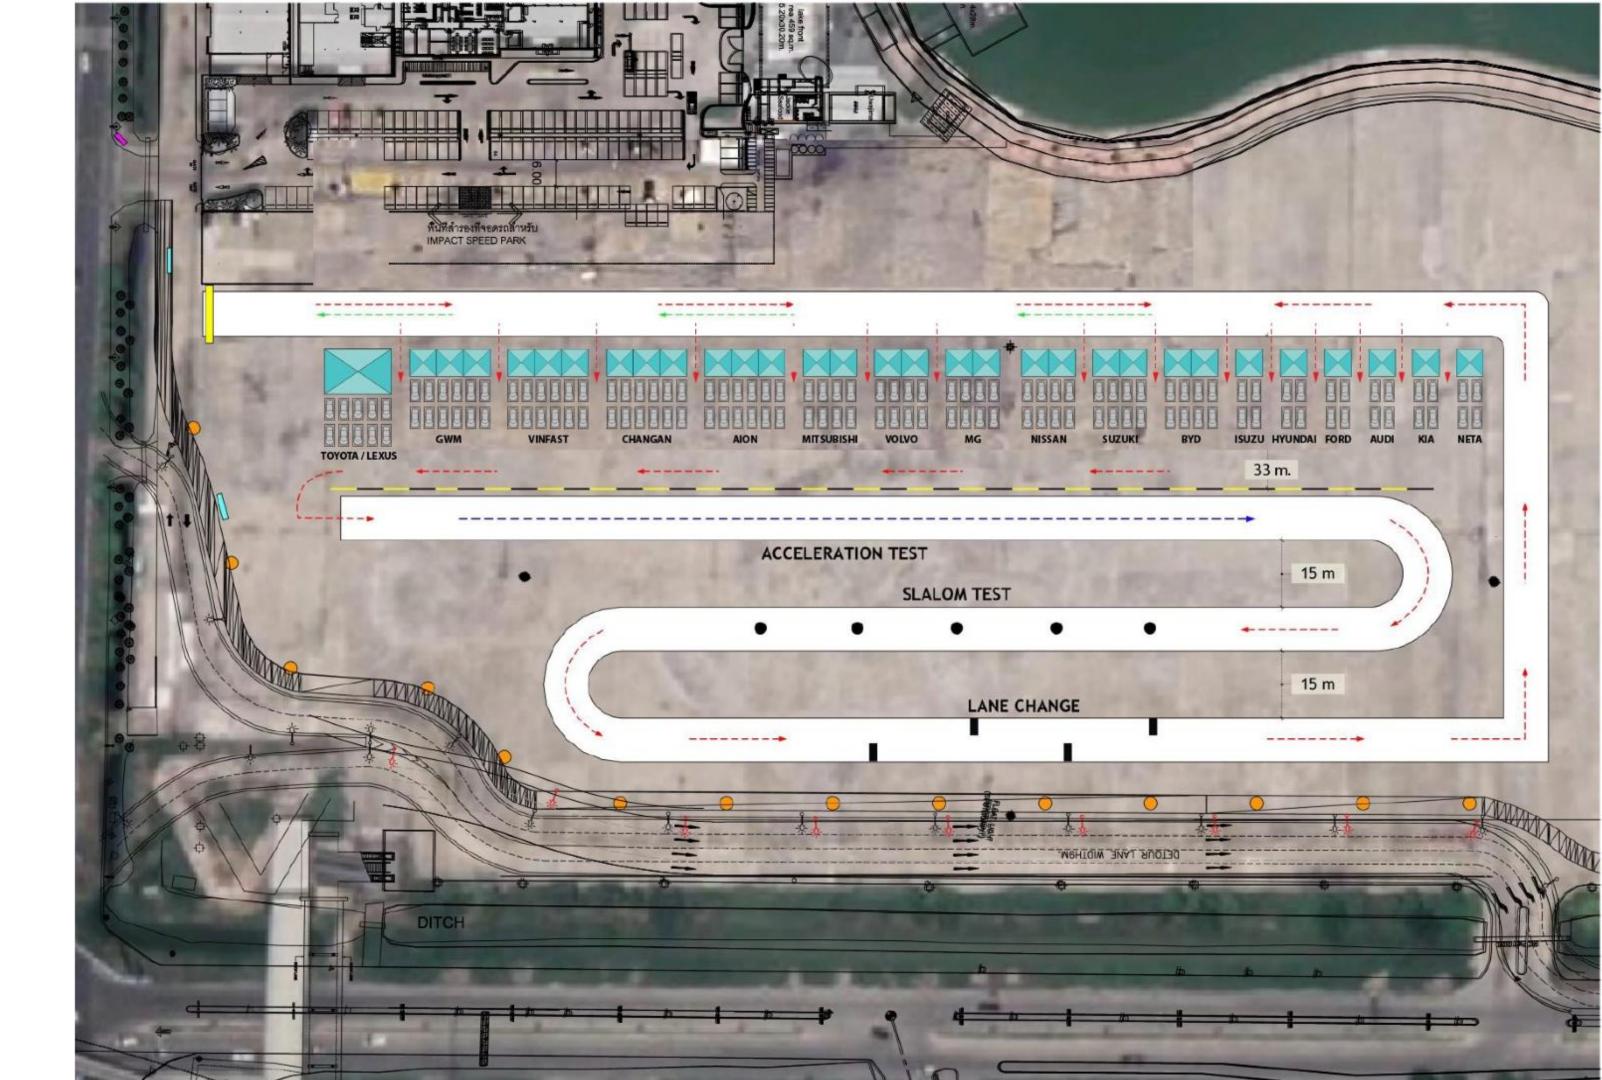

## TEST DRIVE

Anne serveden ander en alle beide het al. 1865 en alle beide en ander en en alle beide der sonne sich werde demonsforden eine eine Alle beide eine demonster beide eine Beide eine einer einer einer einer einer einer eine Mit demonstelle Allementen alle beide einer Beide alle Beide einer einer

descenting in the mission of the CDUD-10 solicest, the organize has not artificiant researcy for the politic impress of solicits new are interested in test during the same of unital domain in the Laborations. The test throug area at rest as this year's additional maturipale test riding area is prepared with different test laborat upder the supervision of professional staff for maturipale test riding area in prepared with different test laboration order to supervision of professional staff for maturipale test riding area to prepared with different test laboration upder the supervision of discussion compared the end profession is provide at referentiate and article regarding test protects.

# TEST DRIVE TRACK : BANGKOK INTERNATIONAL MOTOR SHOW 2024