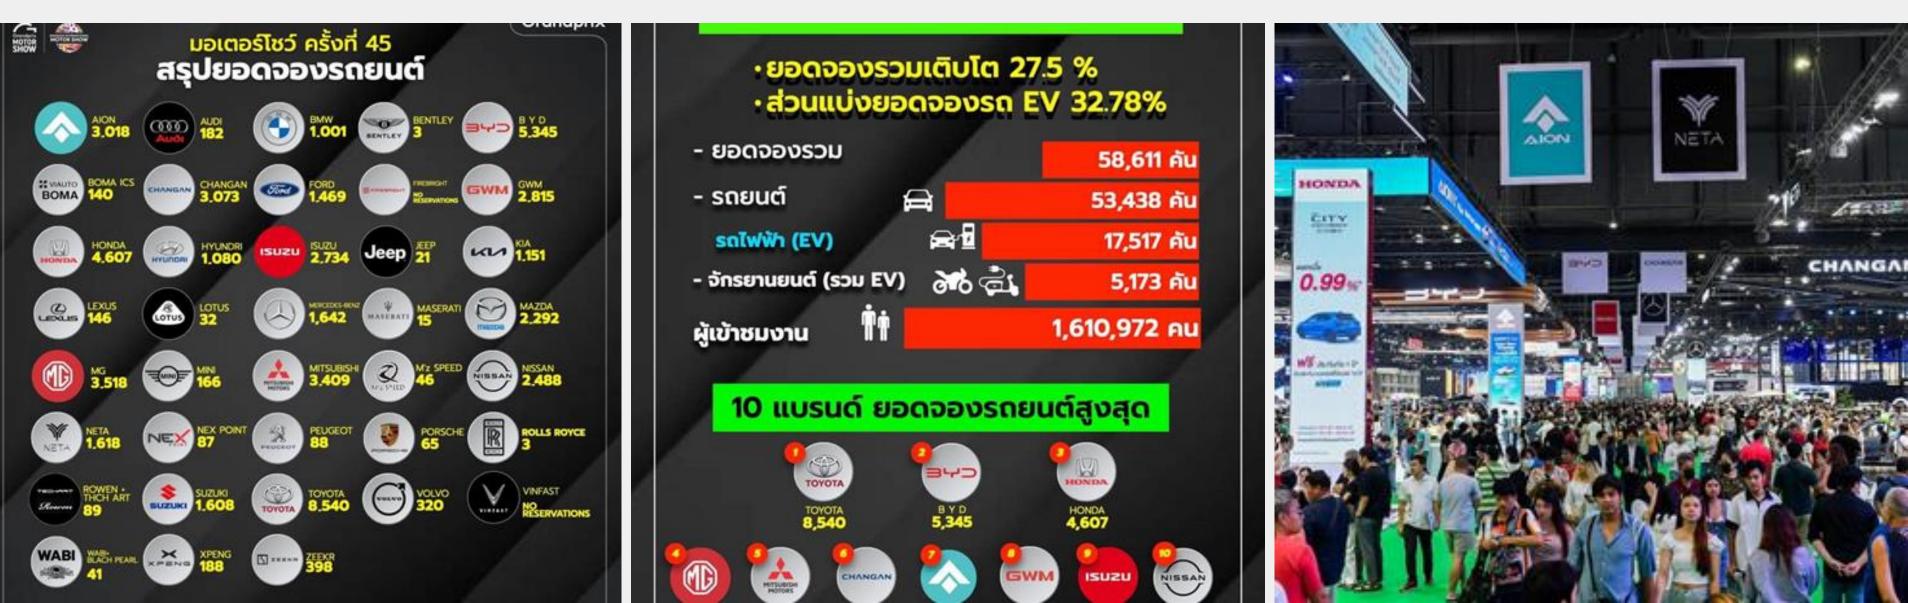

#### "Bangkok Motor Show" Boosts Car Market, Total Orders Surpass 58,611 Units

The 43th Bangkok International Motor Show," held from March 27 to April 7, recorded a total of 58,611 vehicle orders, marking a 27.5 percent increase from the previous year. This growth is partly attributed to the new car and motorcycle models introduced during the event, as well as sales promotion campaigns by car manufacturers. The number of visitors reached as high as 1.6 million. "Due to the participation of many new businesses this year, particularly those from China and Vietnam who brought in new electric vehicle models for consumers to view and purchase, ranging in price from hundreds of thousands to over a million baht, 1,610,972 people attended the event, resulting in more than 58,611 vehicle orders. Of these, 5,173 were motorcycles and 53,438 were cars, with over 32.78 percent of the total being electric vehicle orders made during the event."

"Chinese electric vehicles attracted significant public interest, as did electric vehicles from European brands such as Mercedes-Benz, BMW, and Volvo, with a combined total of 17,517 orders, accounting for over 32.78 percent. Meanwhile, internal combustion engine vehicles still made up 35,921 orders."