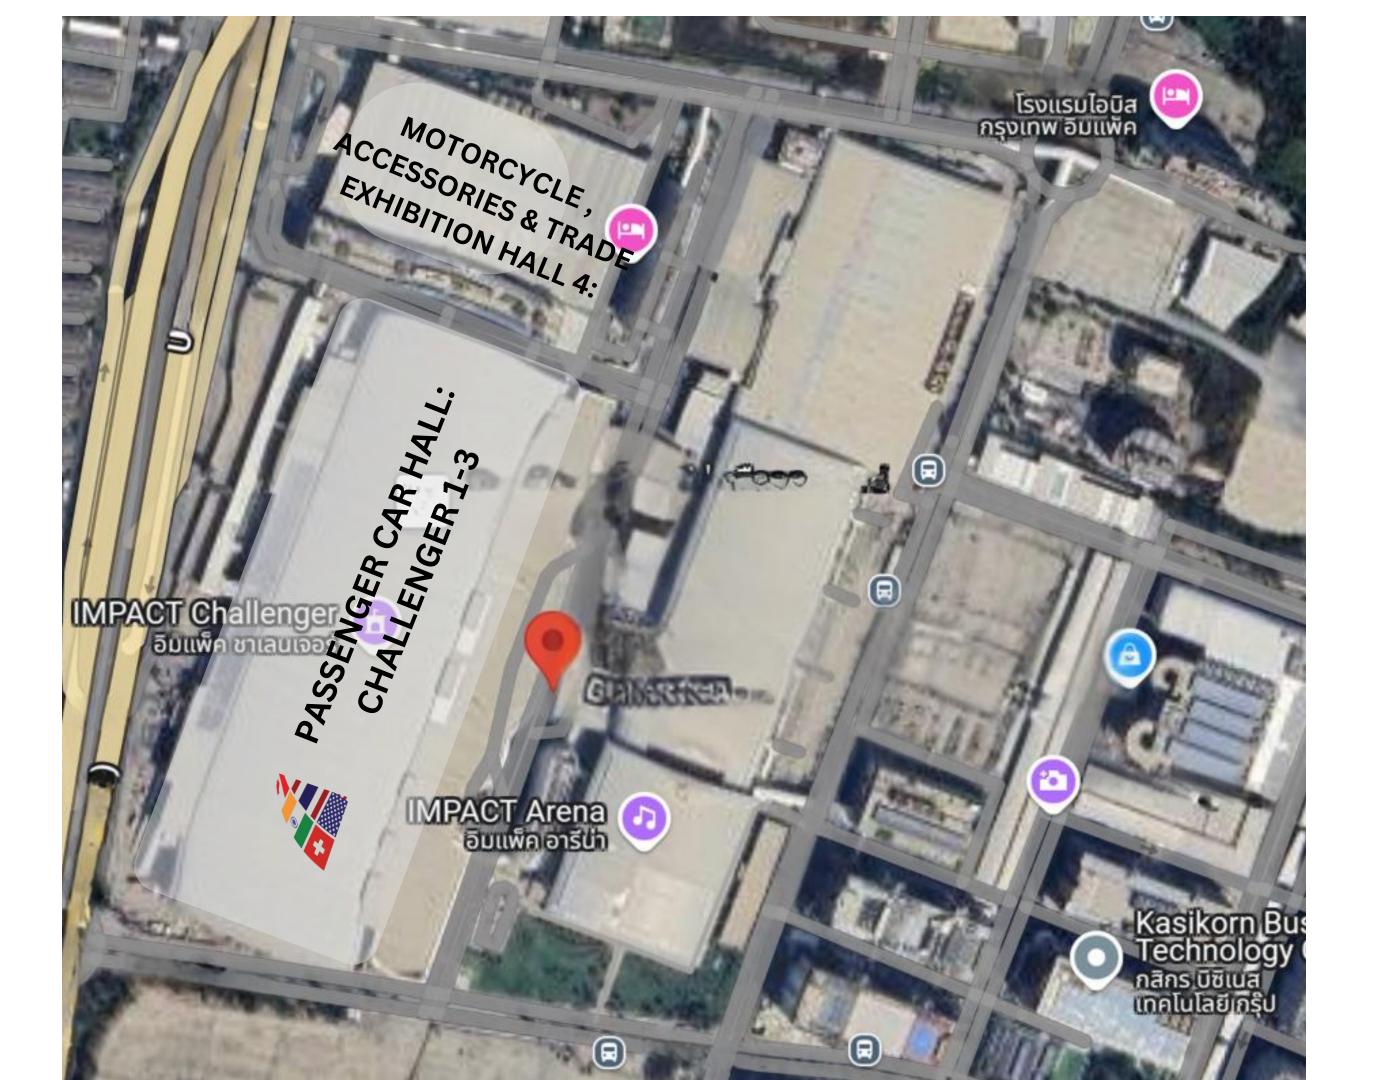

Tuesday 25th March 2025 from 09.59 to 18.00 hrs.

Public Days: Wednesday 26th March - Sunday 6th April 2025; Total 12 Days

Weekends, from 11.00 to 22.00 hrs.

Weekdays, from 12.00 to 22.00 hrs.

Venue: Challenger 1 -3 and Exhibition Hall4 IMPACT, Muang Thong Thani