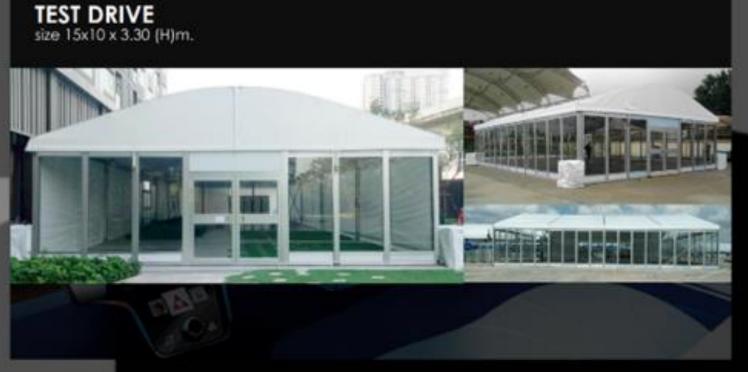

#### TEST DRIVE Gazebo size 6x6 m.

1 White Pavillion for 4 car parking : 275,000 Baht 2 White Pavilions for 8 car parking : 330,000 Baht 3 White Pavillions for 12 car parking : 385,000 Baht Air Condition for 1 white Pavillion : 159,500 Baht Air Condition for 2 white Pavillions : 242,000 Baht Air Condition for 3 white pavillions : 330,000 Baht A Security Guard : 35,000 Baht

Big Pavillion for 12 car parking : 770,000 Baht Air Condition : 440,000 Baht A Security Guard : 35,000 Baht

Rules and regulations for accessing the test driving field:

The test driving field will be open for test drives on March 24, 2025, from 12:00 PM to 6:00 PM and will be closed on March 25, 2025.
 The test driving field will operate regularly from March 26 to April 6, 2025, from 12:00 PM to 6:00 PM.
 Field staff from each company may begin their duties at the test driving field at 9:00 AM on all business days.
 It is prohibited to remove test vehicles from the field after 6:00 PM on any business day unless there is prior notification with a signed letter from a manager or directly responsible personnel provided to the event organizers.
 In cases where a vehicle needs to enter or exit the field for cleaning or refueling, the field manager must be notified each time. Proof of identification, such as an ID card, for the responsible staff must be presented for exchanging vehicle access cards.
 The event organizers permit each car company to prepare up to 3 customers pick-up and delivery vehicles, and these vehicles must display a delivery vehicle sticker.