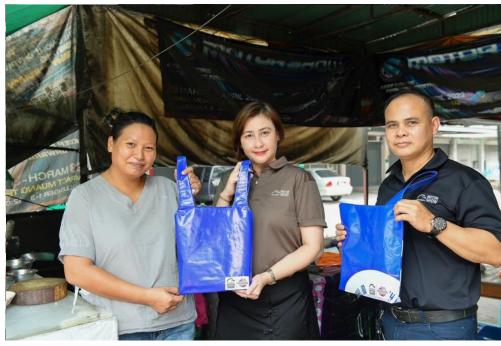

Moreover, this year, the organizers have produced shirts made from recycled plastic bottle fibers to be distributed to media representatives. This initiative aims to raise awareness and encourage sustainable event practices that can inspire various sectors to adopt environmentally and socially conscious approaches in event management and organizational operations. Additionally, promotional banners from the event are being reused to make tote bags, which are then distributed to communities near the company's headquarters.