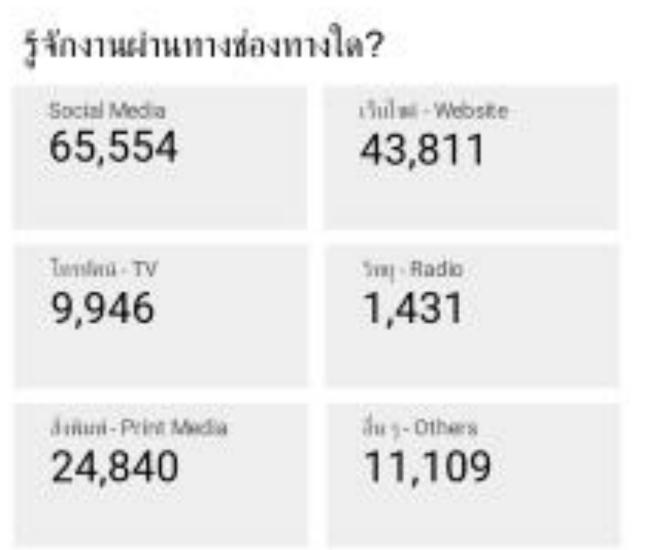

### VISITOR INTERACTIVE REPORT

Is it1st time to visit the Bangkok Motor Show? ท่านมางานเป็นครั้งแรก?

Which media channels to get the informaition of Bangkok Motor Show?

Binlimman-Advertising Boards / Billboards 28,974