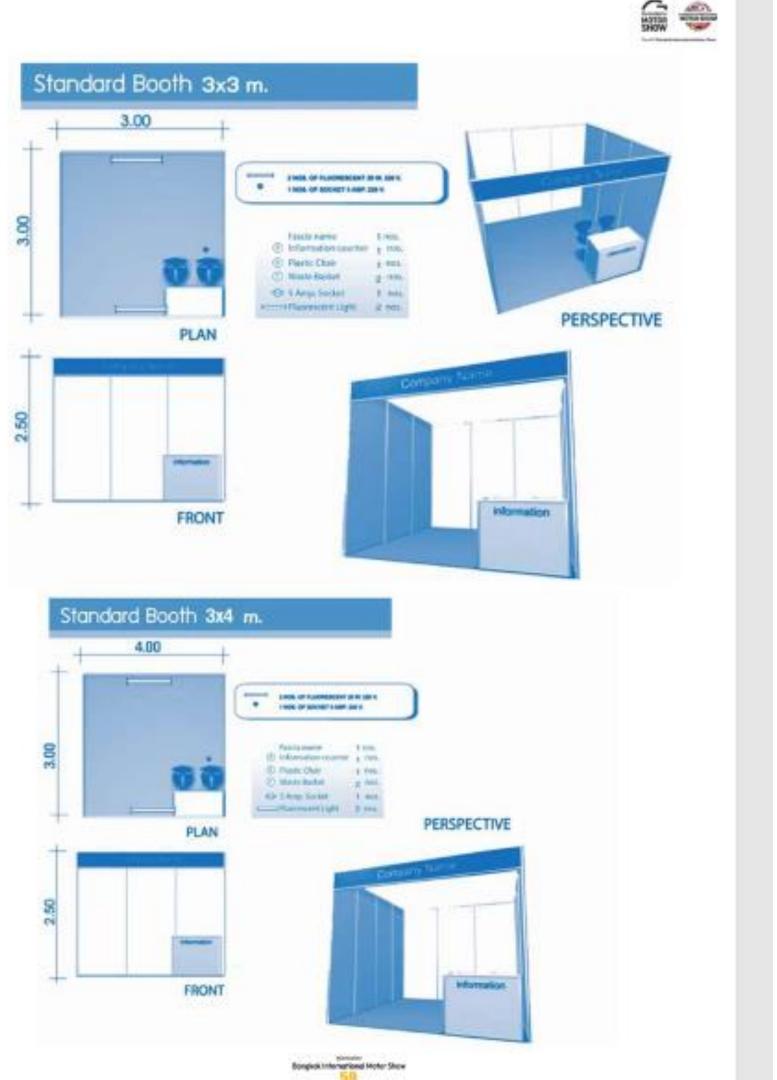

## **EXHIBITION HALL 4 TRADE EXHIBITION ZONE & ACCESORIES ZONE STANDARD BOOTH : 9 SQM (3M. X 3M.)**

#### STANDARD BOOTH : 9 SQM (3M. X 3M.)