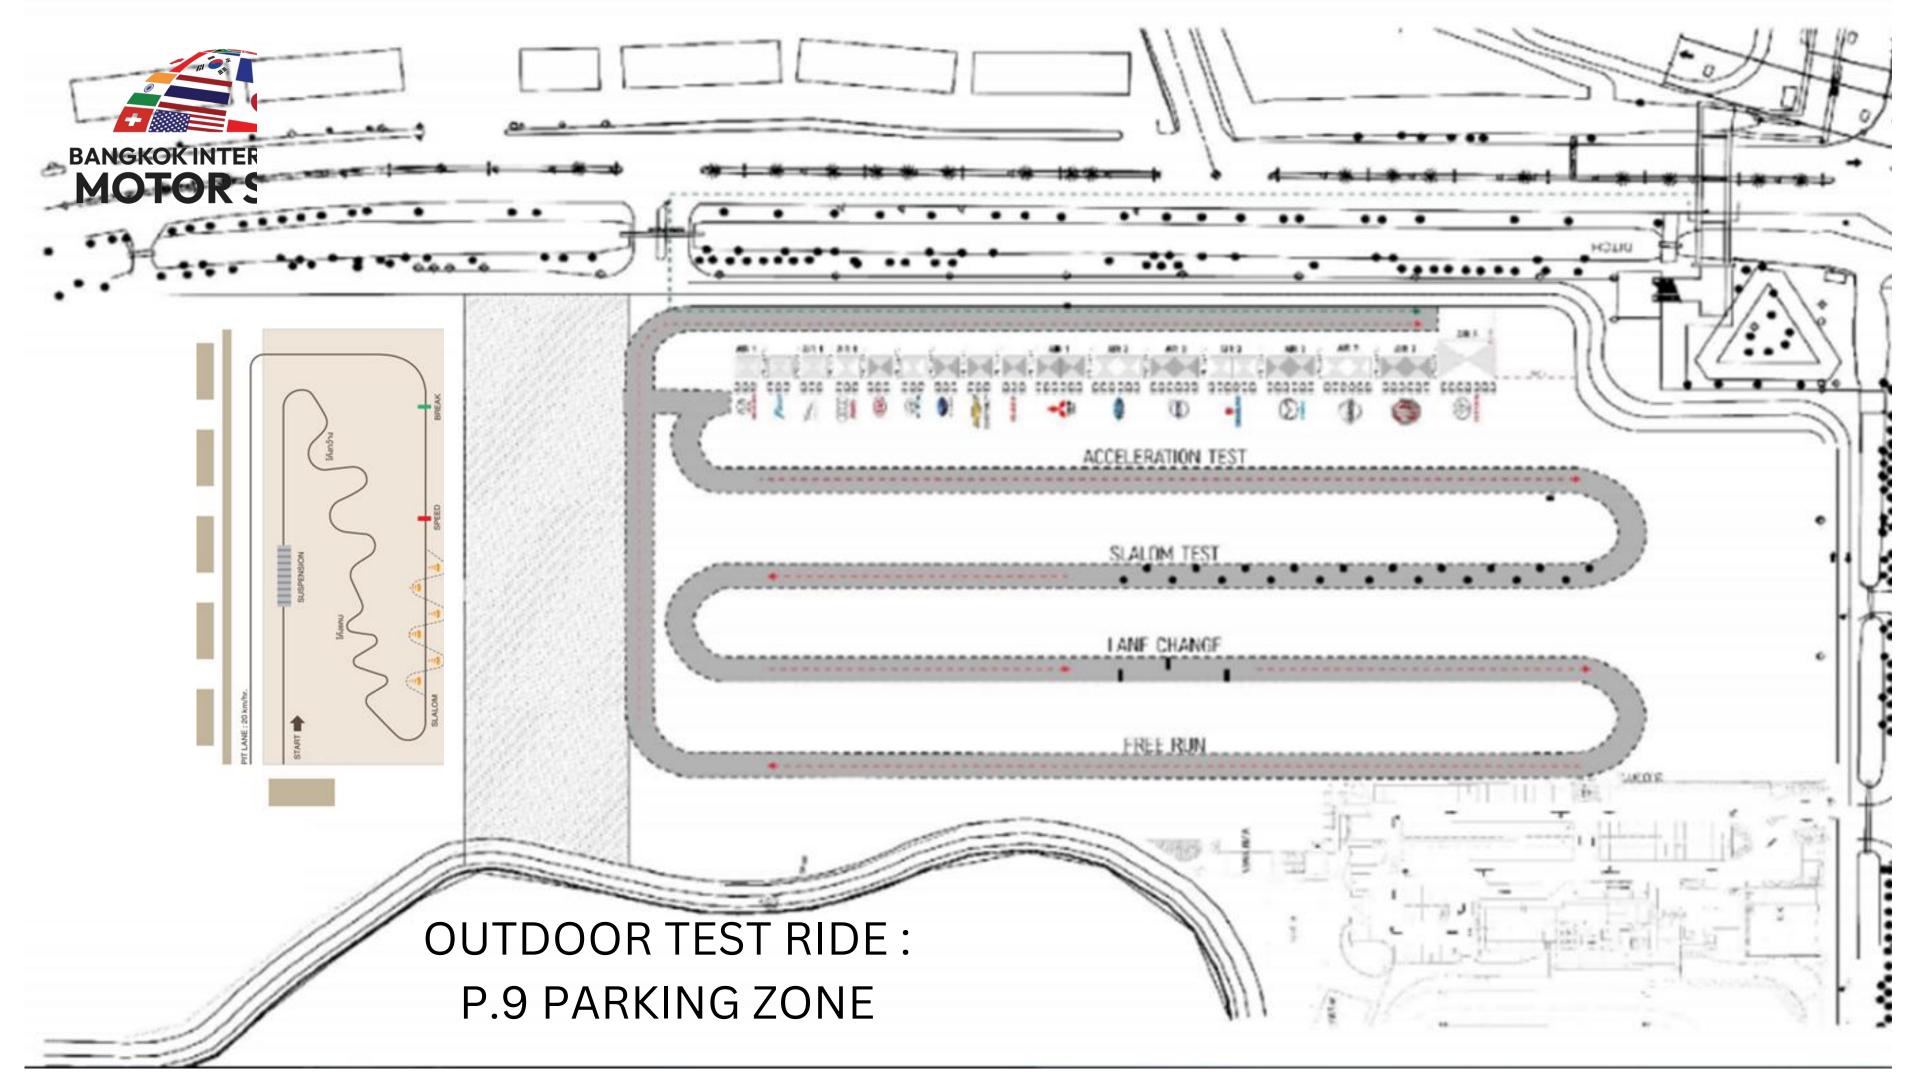

## TEST DRIVE

Anne serveden ander en alle beide het al. 1865 en alle beide en ander en en alle beide der sonne sich werde demonsforden eine eine Alle beide eine demonster beide eine Beide eine einer einer einer einer einer einer eine Mit demonstelle Allementen alle beide einer Beide alle Beide einer einer

descenting in the mission of the CDUD-10 solicest, the organize has not artificiant researcy for the politic impress of solicits new are interested in test during the same of unital domain in the Laborations. The test throug area at rest as this year's additional maturipale test riding area is prepared with different test laborat upder the supervision of professional staff for maturipale test riding area in prepared with different test laboration order to supervision of professional staff for maturipale test riding area to prepared with different test laboration upder the supervision of discussion compared the end profession is provide at referentiate and article regarding test protects.

# TEST DRIVE TRACK : BANGKOK INTERNATIONAL MOTOR SHOW 2024

#### TEST DRIVE Gazebo size 6x6 m.

1 White Pavillion for 4 car parking : 275,000 Baht 2 White Pavilions for 8 car parking : 330,000 Baht 3 White Pavillions for 12 car parking : 385,000 Baht Air Condition for 1 white Pavillion : 159,500 Baht Air Condition for 2 white Pavillions : 242,000 Baht Air Condition for 3 white pavillions : 330,000 Baht A Security Guard : 35,000 Baht

Big Pavillion for 12 car parking : 770,000 Baht Air Condition : 440,000 Baht A Security Guard : 35,000 Baht

Rules and regulations for accessing the test driving field:

The test driving field will be open for test drives on March 24, 2025, from 12:00 PM to 6:00 PM and will be closed on March 25, 2025.
 The test driving field will operate regularly from March 26 to April 6, 2025, from 12:00 PM to 6:00 PM.
 Field staff from each company may begin their duties at the test driving field at 9:00 AM on all business days.
 It is prohibited to remove test vehicles from the field after 6:00 PM on any business day unless there is prior notification with a signed letter from a manager or directly responsible personnel provided to the event organizers.
 In cases where a vehicle needs to enter or exit the field for cleaning or refueling, the field manager must be notified each time. Proof of identification, such as an ID card, for the responsible staff must be presented for exchanging vehicle access cards.
 The event organizers permit each car company to prepare up to 3 customers pick-up and delivery vehicles, and these vehicles must display a delivery vehicle sticker.