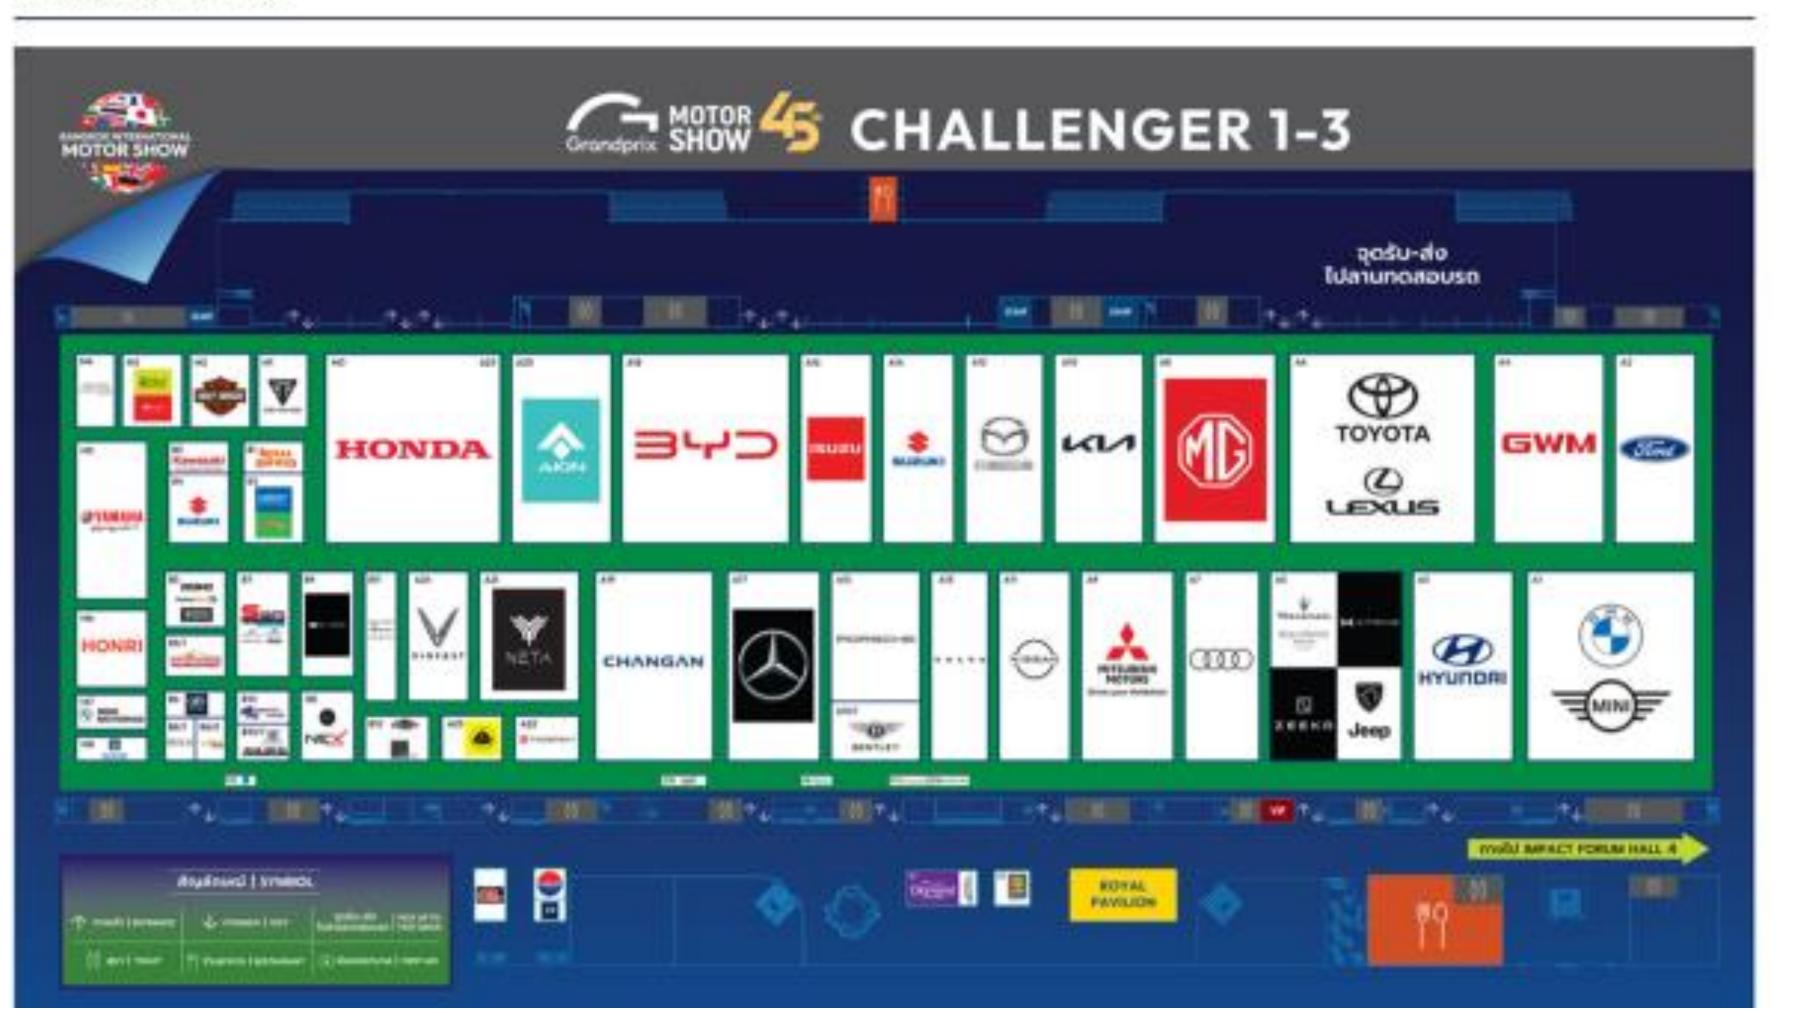

#### BOOTH DIRECTORY

Tuesday 25th March 2025 from 09.59 to 18.00 hrs.

Public Days: Wednesday 26th March - Sunday 6th April 2025; Total 12 Days

Weekends, from 11.00 to 22.00 hrs.

Weekdays, from 12.00 to 22.00 hrs.

Venue: Challenger 1 -3 and Exhibition Hall4 IMPACT, Muang Thong Thani