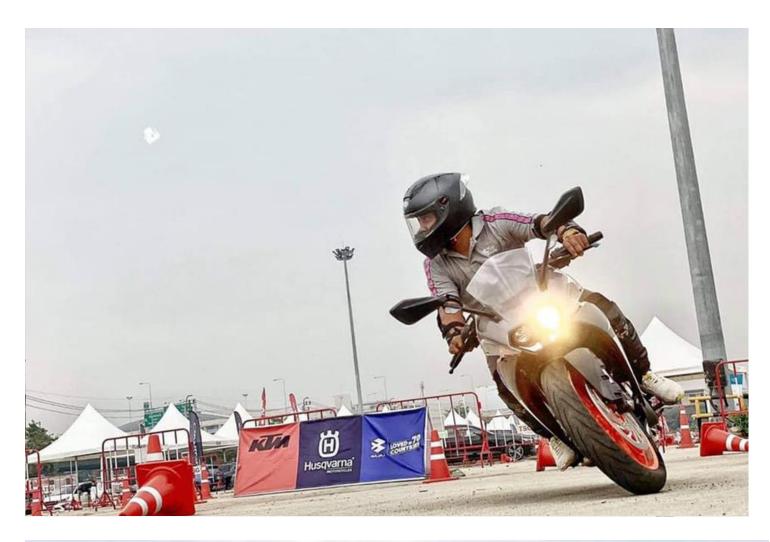

TEST RIDE

TEST DRIVE Gazebo size 6x6 m.

1 White Pavilions size 6.00 × 6.00 M. for 8 motorcycles parking : 275,000 Baht special rate for this year 200,000 Baht (included electrical power 10 amp/220 V.)

Special rate for this year 260,000 baht (included electrical power 10 amp/220 V.) Remark : only 10 amp/220v will be provided for a company. Additional Requirement

\*\*A Security Guard will be charged more for each Pavilions as the following details: 1 security guard 15 hrs from 18.00 hrs to 9.00 hrs of next day : 35,000 Baht

2 White Pavilions size 6.00 × 6.00 M. for 16 motorcycles parking : 330,000 Baht

Rules and regulations for accessing the test driving field:

1. The test driving field will be open for test drives on March 24, 2025, from 12:00 PM to 6:00 PM and will be closed on March 25, 2025.

2.The test driving field will operate regularly from March 26 to April 6, 20245 from 12:00 PM to 6:00 PM. 3. Field staff from each company may begin their duties at the test driving field at 9:00 AM on all business days. 4. It is prohibited to remove test vehicles from the field after 6:00 PM on any business day unless there is prior notification with a signed letter from a manager or directly responsible personnel provided to the event organizers. 5. In cases where a vehicle needs to enter or exit the field for cleaning or refueling, the field manager must be notified each time. Proof of identification, such as an ID card, for the responsible staff must be presented for exchanging vehicle access cards. 6.The event organizers permit each car company to prepare up to 3 customer pick-up and delivery vehicles, and these vehicles must display a delivery vehicle sticker.