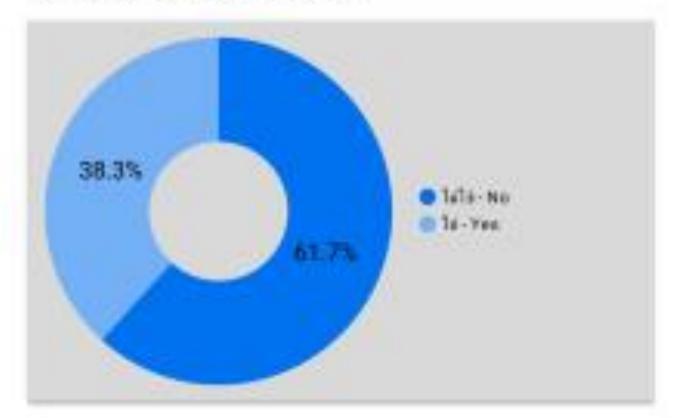

### VISITOR INTERACTIVE REPORT

Is it1st time to visit the Bangkok Motor Show? ท่านมางานเป็นครั้งแรก?

Which media channels to get the informaition of Bangkok Motor Show?

Binlimman-Advertising Boards / Billboards 28,974