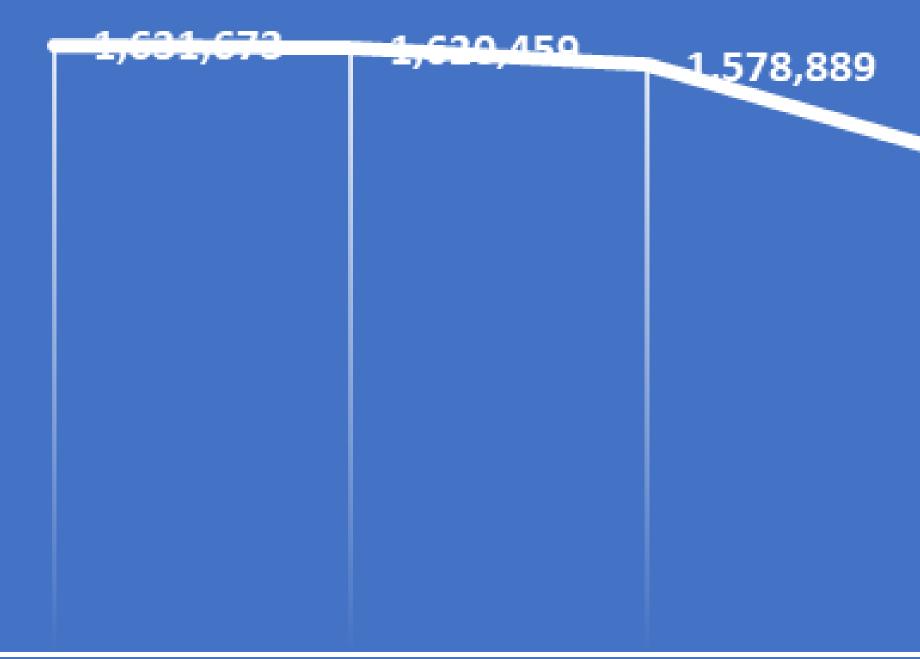

#### BIMS#2024

1,800,000 1,600,000 1,400,000 1,200,000 1,000,000 800,000 600,000 400,000 200,000

0

# VISITORS STATISTIC FOR BANGKOK **INTERNATIONAL MOTOR SHOW**

1,349,121

1,049,046

#### "Bangkok Motor Show" Boosts Car Market, Total Orders Surpass 58,611 Units

The 43th Bangkok International Motor Show," held from March 27 to April 7, recorded a total of 58,611 vehicle orders, marking a 27.5 percent increase from the previous year. This growth is partly attributed to the new car and motorcycle models introduced during the event, as well as sales promotion campaigns by car manufacturers. The number of visitors reached as high as 1.6 million. "Due to the participation of many new businesses this year, particularly those from China and Vietnam who brought in new electric vehicle models for consumers to view and purchase, ranging in price from hundreds of thousands to over a million baht, 1,610,972 people attended the event, resulting in more than 58,611 vehicle orders. Of these, 5,173 were motorcycles and 53,438 were cars, with over 32.78 percent of the total being electric vehicle orders made during the event."