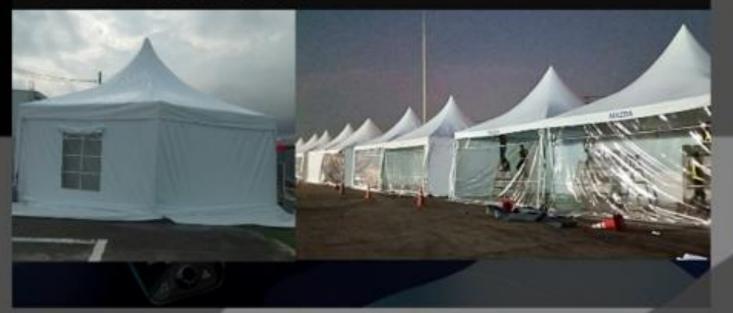

#### TEST DRIVE Gazebo size 6x6 m.

1 White Pavillion for 4 car parking : 275,000 Baht 2 White Pavilions for 8 car parking : 330,000 Baht 3 White Pavillions for 12 car parking : 385,000 Baht Air Condition for 1 white Pavillion : 159,500 Baht Air Condition for 2 white Pavillions : 242,000 Baht Air Condition for 3 white pavillions : 330,000 Baht A Security Guard : 35,000 Baht

Big Pavillion for 12 car parking : 770,000 Baht Air Condition : 440,000 Baht A Security Guard : 35,000 Baht

Rules and regulations for accessing the test driving field:

The test driving field will be open for test drives on March 24, 2025, from 12:00 PM to 6:00 PM and will be closed on March 25, 2025.
 The test driving field will operate regularly from March 26 to April 6, 2025, from 12:00 PM to 6:00 PM.
 Field staff from each company may begin their duties at the test driving field at 9:00 AM on all business days.
 It is prohibited to remove test vehicles from the field after 6:00 PM on any business day unless there is prior notification with a signed letter from a manager or directly responsible personnel provided to the event organizers.
 In cases where a vehicle needs to enter or exit the field for cleaning or refueling, the field manager must be notified each time. Proof of identification, such as an ID card, for the responsible staff must be presented for exchanging vehicle access cards.
 The event organizers permit each car company to prepare up to 3 customers pick-up and delivery vehicles, and these vehicles must display a delivery vehicle sticker.