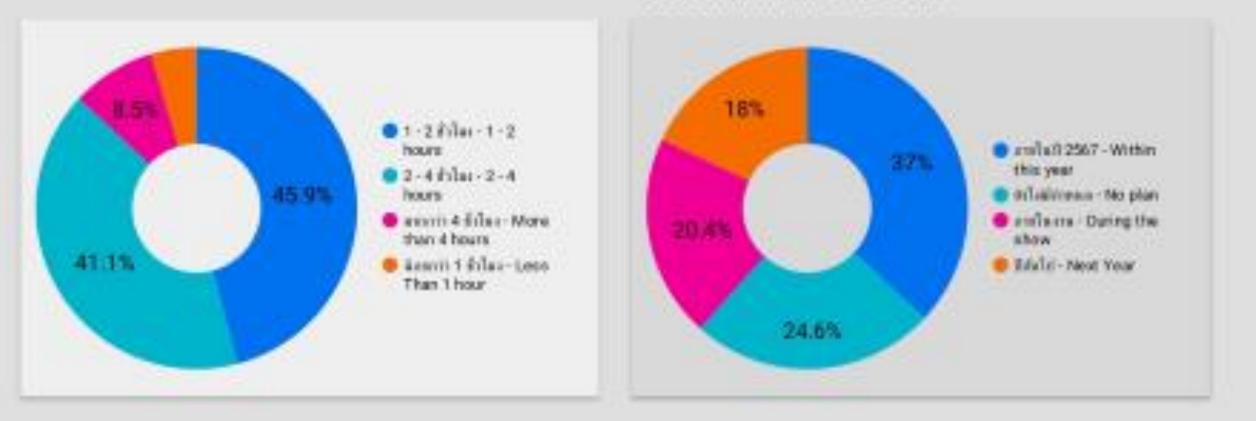

### VISITOR INTERACTIVE REPORT

Is it1st time to visit the Bangkok Motor Show? ท่านมางานเป็นครั้งแรก?

Which media channels to get the informaition of Bangkok Motor Show?

Binlimman-Advertising Boards / Billboards 28,974

## What car brand you are interested in ? มีต่อรถที่สนใจ

Time Duration to spend in the exhibition

#### INTEREST & BEHAVIORS

The period when you are planning to purchase a car.

วัตถุประสงค์หลักในการเข้าสมงานๆ - What is the main purpose of your visit?

internal - Buy a car 71,851

iloto fotmunul - Buy a motorcycle 13,899