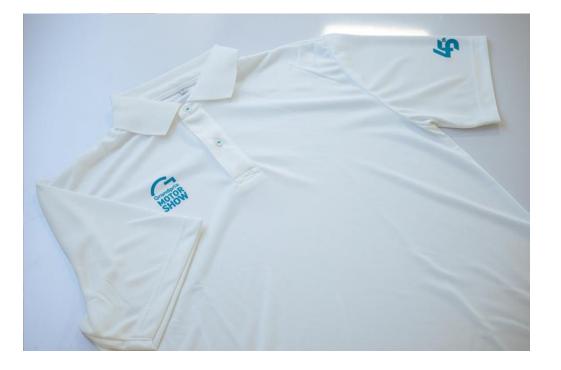

Moreover, this year, the organizers have produced shirts made from recycled plastic bottle fibers to be distributed to media representatives. This initiative aims to raise awareness and encourage sustainable event practices that can inspire various sectors to adopt environmentally and socially conscious approaches in event management and organizational operations. Additionally, promotional banners from the event are being reused to make tote bags, which are then distributed to communities near the company's headquarters.