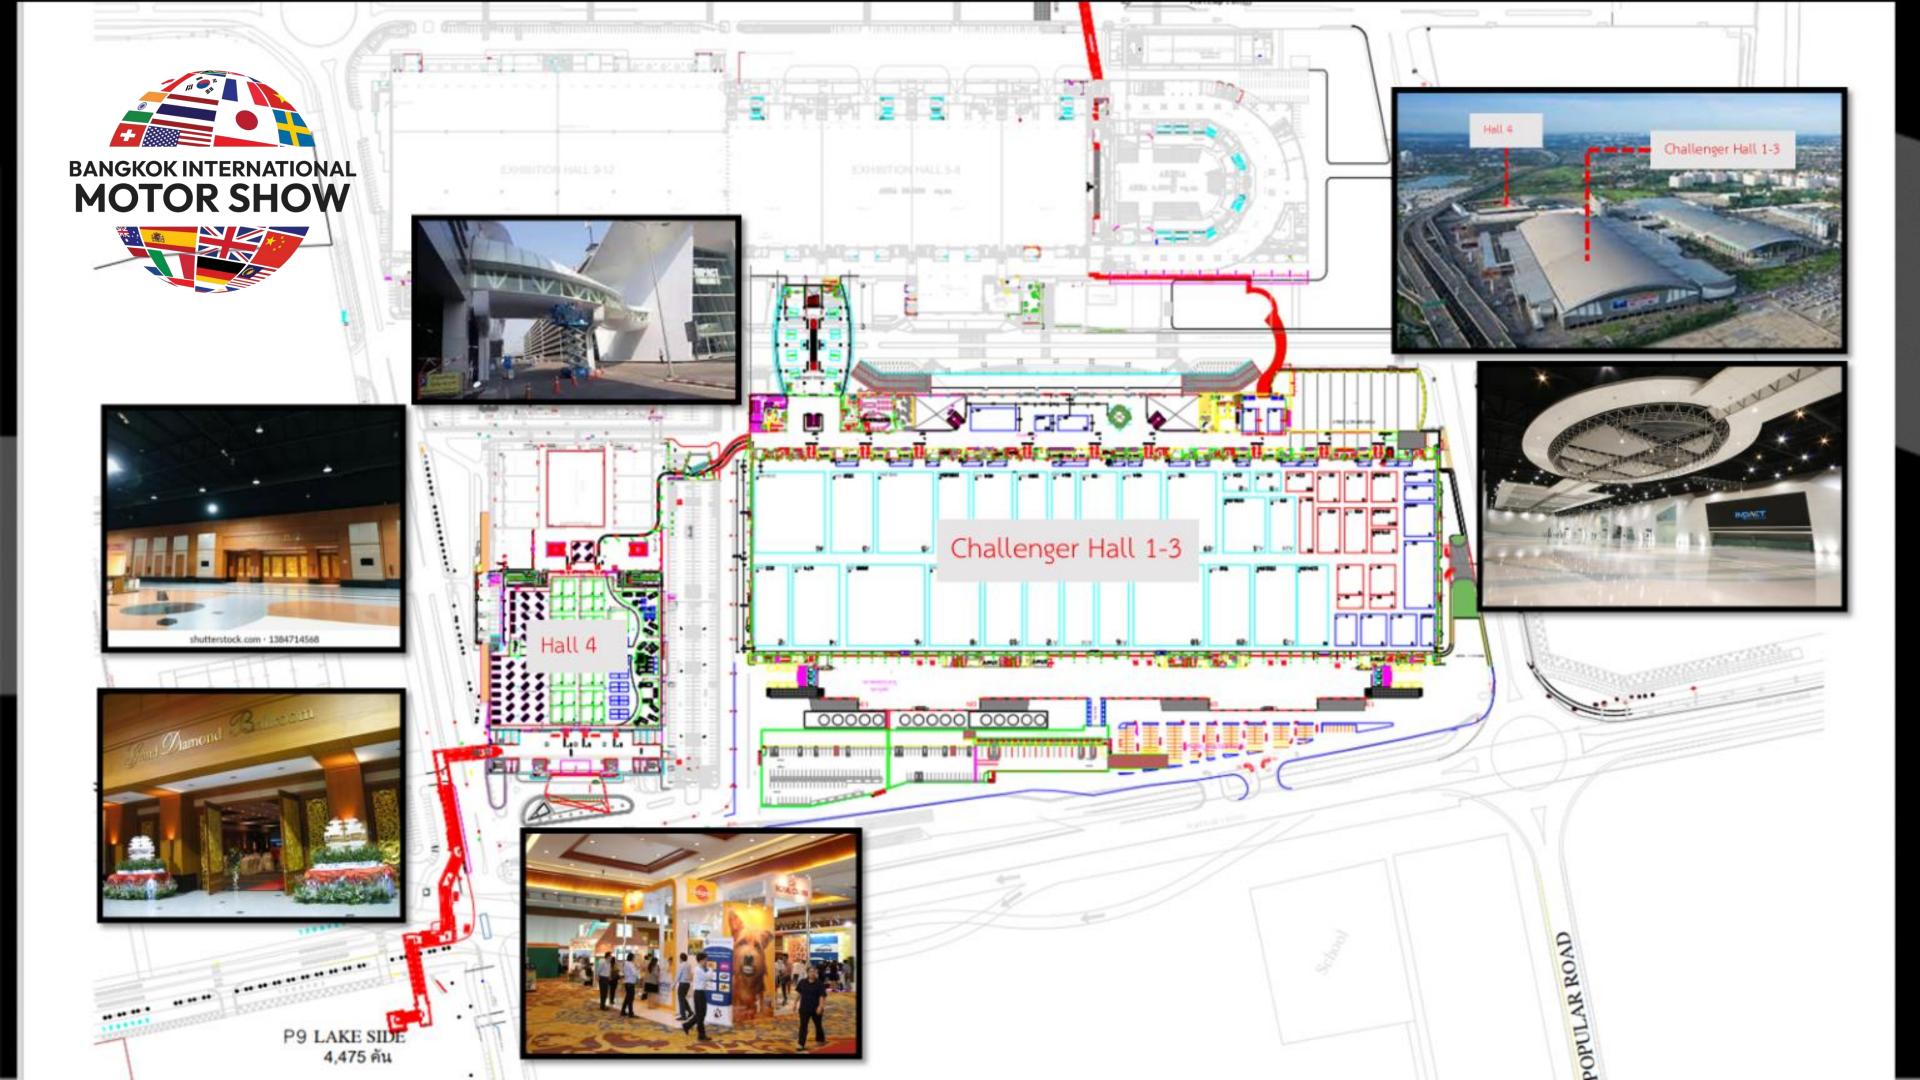

Tuesday 25th March 2025 from 09.59 to 18.00 hrs.

Public Days: Wednesday 26th March - Sunday 6th April 2025; Total 12 Days

Weekends, from 11.00 to 22.00 hrs.

Weekdays, from 12.00 to 22.00 hrs.

Venue: Challenger 1 -3 and Exhibition Hall4 IMPACT, Muang Thong Thani